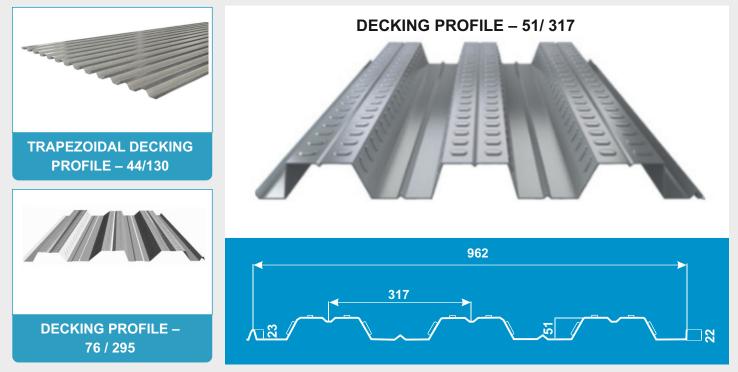

## Metal Decking Sheets

Composite Floor Deck is a steel deck with a ribbed profile, which binds with concrete slab and together forms a part of the floor structure. This interlocking between the concrete and the floor deck is brought about through a system of embossment and ribs which are built into the deck, creating a reinforced concrete slab that serves the dual purpose of permanent form and positive reinforcement. Composite decking is one of the most effective methods of constructing floors in steel building and very useful in high rise RCC / Steel Buildings.