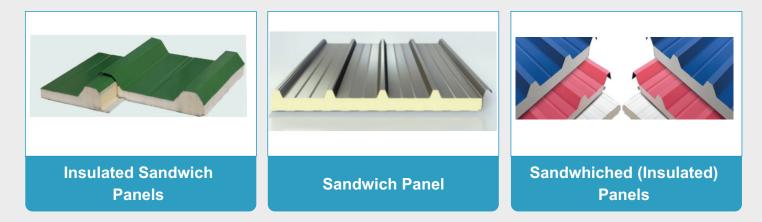

## PUF Sandwich Panel

Insulated Sandwich Panel is extensively used is construction industry and are made with three separated elements. These are a versatile construction material that offers thermal & acoustic insulation properties in order to enhance design and engineering properties. Our range of panels provide superior insulation, are very light in weight, fire-resistant and extremely durable. Offering simple and easy-to-erect solutions, these panels are widely used demanded by Pharma, Electronics, Precision machining, Paint shops.