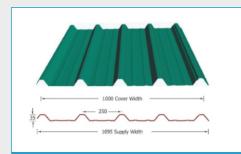

Large crest with two parallel mini ribs between the crest makes the profile stronger which translates into long spanning capabilities. Thus the profile is most recommended for heavy rainfall intensity area